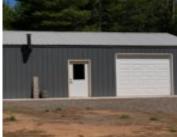

## 14TH COURT, ALMOND, WI, 54909

https://www.adashunjones.com

Located between Wild Rose and Almond WI in the Town of Rose is 79.45 acres complete with a post frame garage for "Storage" of toys and equipment. All wooded property, with 6 large food plots and room for several more. Lined waterholes Full interior trail system and perimeter trail for incredibly easy access This property...