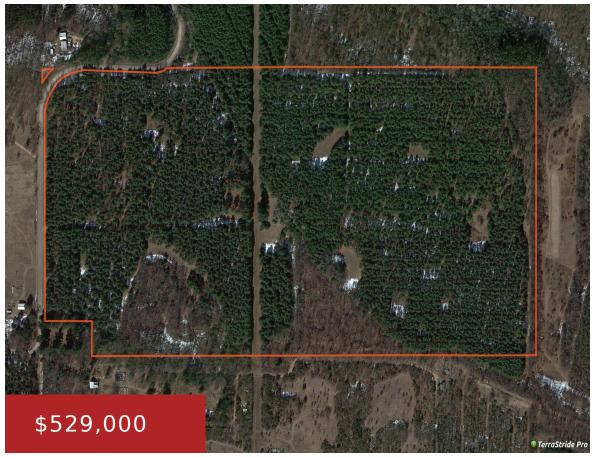

## 14TH COURT, ALMOND, WI, 54909

https://www.adashunjones.com

Located between Wild Rose and Almond WI in the Town of Rose is 79.45 acres complete with a post frame garage for "Storage" of toys and equipment. All wooded property, with 6 large food plots and room for several more. Lined waterholes Full interior trail system and perimeter trail for incredibly easy access This property...