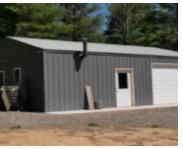

## 14TH COURT, ALMOND, WI, 54909

https://www.adashunjones.com

Located between Wild Rose and Almond WI in the Town of Rose is 79.45 acres complete with a post frame garage for "Storage" of toys and equipment. All wooded property, with 6 large food plots and room for several more. Lined waterholes Full interior trail system and perimeter trail for incredibly easy access This property...