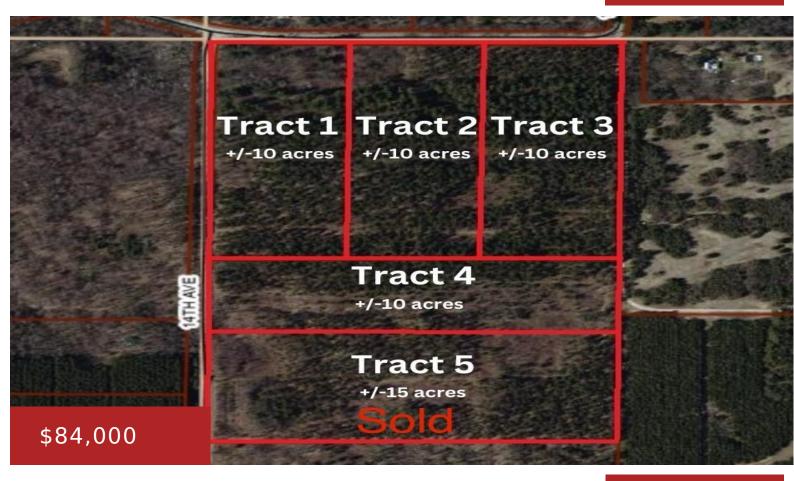

#### 14TH AVENUE 4, HEFFRON, WI, 54909

https://www.adashunjones.com

The price includes FOUR ten-acre parcels for a total of 40A, with four available options to choose from. Additional parcels of 10 acres, 20 acres, and 30 acres are also listed. It's first come, first pick for selecting from the four parcels. Each parcel is wooded and features driveway access, along with paths on most...