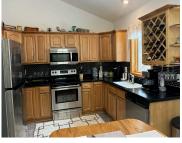

# 14970 WANDERING SPRINGS COURT, MOUNTAIN, WI, 54149

https://www.adashunjones.com

14970 WANDERING SPRINGS Court, Mountain, WI, 54149

Looking for that up north home with acreage, look no further! This home built in 2006 has just under 9 acres of towering pines and open land to enjoy the wildlife. Eat-in kitchen, cathedral ceilings with skylights, gas fireplace, relaxing multi jet shower and a fantastic sitting room that overlooks the backyard which has an...

#### **Room Sizes**

| Room type            | Dimensions | Level |
|----------------------|------------|-------|
| Bedroom 1            | 12x16      | Main  |
| Bedroom 2            | 10×16      | Main  |
| Family Room          | 15x11      | Main  |
| Kitchen              | 11x18      | Main  |
| Living Or Great Room | 14x13      | Main  |
| Other Room           | 10x8       | Main  |