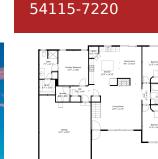

### **Room Sizes**

| Room type    | Dimensions | Level |
|--------------|------------|-------|
| Bedroom 1    | 13x13      | Main  |
| Bedroom 2    | 11x14      | Main  |
| Bedroom 3    | 11x14      | Main  |
| Kitchen      | 12x14      | Main  |
| Living Room  | 22x17      | Main  |
| Dining Room  | 9x15       | Main  |
| Other Room   | 38x13      | Lower |
| Other Room 2 | 10x12      | Lower |
| Other Room 3 | 6x6        | Main  |