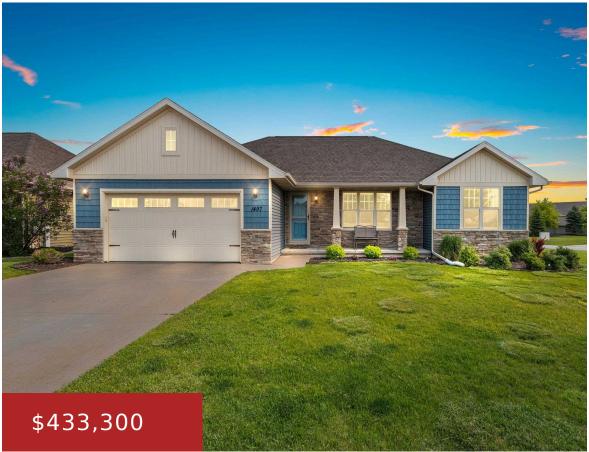

#### 1497 LEAR LANE, DE PERE, WI, 54115-7220

https://www.adashunjones.com

1497 LEAR Lane,

DE PERE, WI,

TOTAL 1180 Na. 70 BELOW GROUND, 400 Na. 9, Fabora Jr. 1130 Na. 8 BELOW GROUND, 403 Na. 9, ETELTY (13 Na. 9, 80008-72 Na. GROWN), 505 Na. 9 BELLES NA. 9, 5 BELLES NA. 9, 5 BELLES NA. 9, 5 BELLES NA. 9, 5

Split bedroom ranch home in a desirable West De Pere location! Home features 1st floor laundry; living room w/gas FP & cathedral ceiling; kitchen has abundance of cabinets, center island, pantry and SS appliances; dinette w/sliding doors to patio and backyard; Master bedroom has tray ceiling, walk in closet and private full bath; 2 other...