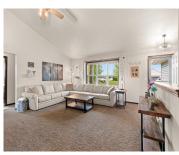

Split bedroom ranch home in a desirable West De Pere location! Home features 1st floor laundry; living room w/gas FP & cathedral ceiling; kitchen has abundance of cabinets, center island, pantry and SS appliances; dinette w/sliding doors to patio and backyard; Master bedroom has tray ceiling, walk in closet and private full bath; 2 other...