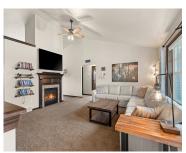

Split bedroom ranch home in a desirable West De Pere location! Home features 1st floor laundry; living room w/gas FP & cathedral ceiling; kitchen has abundance of cabinets, center island, pantry and SS appliances; dinette w/sliding doors to patio and backyard; Master bedroom has tray ceiling, walk in closet and private full bath; 2 other...