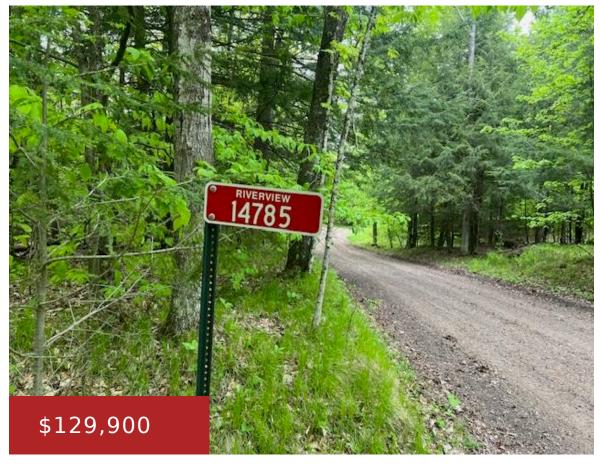

## 14785 UPHAM LANE, MOUNTAIN, WI, 54149-0000

https://www.adashunjones.com

14785 UPHAM Lane, MOUNTAIN, WI, 54149-0000

5.3 acres of totally wooded land with over 400 ft of frontage on the Oconto River listed as a trout stream-navigable by canoe- raft-or kayak. There is an established usable driveway which leads to a masonry cottage formerly used as a seasonal hunting cabin with a gas stove and wood burning stove for heat. Ceiling...