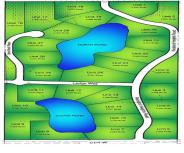

# 1471 ROCKLAND HEIGHTS ROAD, DE PERE, WI, 54115-8718

https://www.adashunjones.com

1471 ROCKLAND HEIGHTS Road, DE PERE, WI, 54115-8718

Located in pastoral Rockland - 10 mins. from De Pere. Rockland Heights offers

on one of two maintained ponds, w/ others offering scenic views or wooded

backdrops. Many are suitable for exposed lower levels. Rockland Heights is a

exclusive 2+ acre homesites within a 78-acre setting. Most lots provide frontage