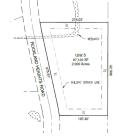

# 1471 ROCKLAND HEIGHTS ROAD, DE PERE, WI, 54115-8718

https://www.adashunjones.com

1471 ROCKLAND HEIGHTS Road, DE PERE, WI, 54115-8718

Located in pastoral Rockland - 10 mins. from De Pere. Rockland Heights offers

on one of two maintained ponds, w/ others offering scenic views or wooded

backdrops. Many are suitable for exposed lower levels. Rockland Heights is a

exclusive 2+ acre homesites within a 78-acre setting. Most lots provide frontage