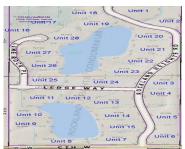

# 1471 ROCKLAND HEIGHTS ROAD, DE PERE, WI, 54115-8718

https://www.adashunjones.com

1471 ROCKLAND HEIGHTS Road, DE PERE, WI, 54115-8718

Located in pastoral Rockland - 10 mins. from De Pere. Rockland Heights offers

on one of two maintained ponds, w/ others offering scenic views or wooded

backdrops. Many are suitable for exposed lower levels. Rockland Heights is a

exclusive 2+ acre homesites within a 78-acre setting. Most lots provide frontage