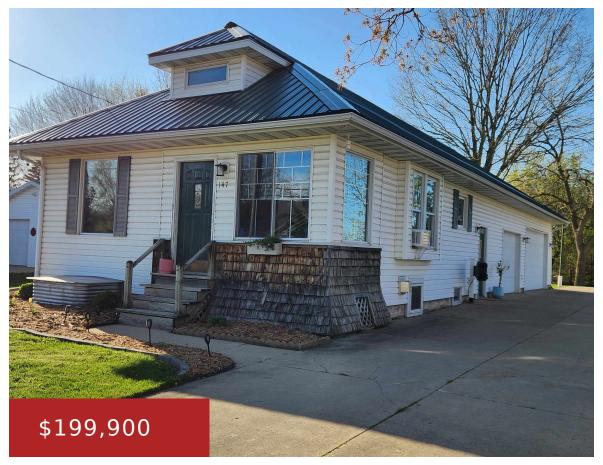

#### 147 MAIN STREET, GILLETT, WI, 54124

https://www.adashunjones.com

This lovely home is move in ready. Newly remodeled kitchen, new floors in bedroom, kitchen & hallways. Hardwood floors restored & refinished in dining area and living room. Enclosed front porch, insulated 3 car garage, 2 bed, 2 full bath, master has whirlpool tub, natural gas fireplace in lower level family room, unfinished full bath...

**Exterior material:** Vinyl Siding **Parking:** Attached, Garage Door Opener