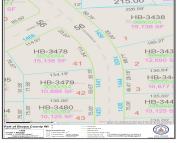

### 1468 DIVINITY DRIVE, DE PERE, WI, 54115

https://www.adashunjones.com

1468 DIVINITY Drive, DE PERE, WI, 54115

Located in Gateway Estates...A brand new 58 lot residential subdivision in Hobart in the W. De Pere school district. Restrictive covenants apply. All homes must be started within 4 months from the time of closing. Not builder exclusive. Lot 41