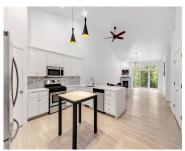

### 1467 SNOW SHOE TRAIL, SUAMICO, WI, 54173

https://www.adashunjones.com

Check out this gorgeous 2 bed, 2-bath condo in Suamico! Featuring 1,527 square feet with many updates! This property is titled as a condo but has no common areas or association dues. This home is in immaculate condition, move in ready with an excellent layout including main floor laundry, master suite, master bath, spacious kitchen,...

### **Room Sizes**

| Room type            | Dimensions | Level |
|----------------------|------------|-------|
| Bedroom 1            | 12x16      | Main  |
| Bedroom 2            | 12x13      | Main  |
| Kitchen              | 14x15      | Main  |
| Living Or Great Room | 15x15      | Main  |
| Dining Room          | 10x15      | Main  |
| Other Room           | 5x7        | Main  |