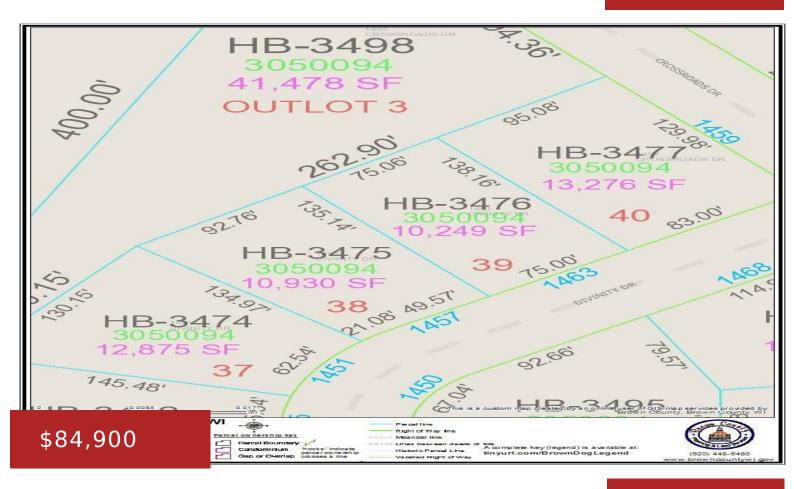

## **1463 DIVINITY DRIVE, DE PERE, WI, 54115**

https://www.adashunjones.com

1463 DIVINITY Drive, DE PERE, WI, 54115

Located in Gateway Estates...A brand new 58 lot residential subdivision in Hobart in the W. De Pere school district. Restrictive covenants apply. All homes must be started within 4 months from the time of closing. Not builder exclusive. Lot 39