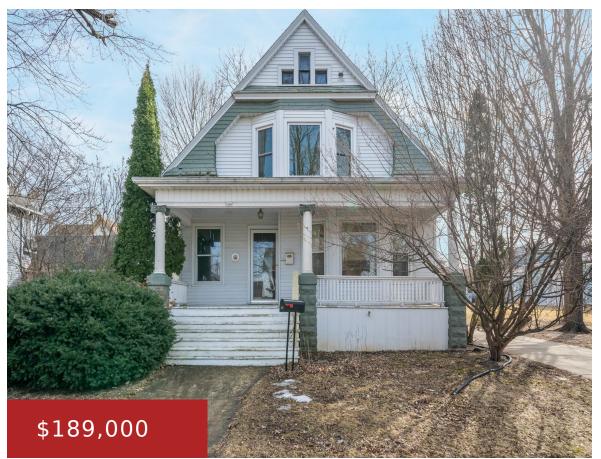

#### 146 MOORE STREET, BERLIN, WI, 54923

https://www.adashunjones.com

Step into timeless charm with this beautifully maintained 5-bedroom Victorian home in the heart of Berlin! This property features original woodwork and hardwood floors. The spacious living room boasts a cozy fireplace, while the large formal dining room offers an inviting space for holiday gatherings. A charming butler's pantry adds extra storage and character. Relax...

# **Building Details**

NewConstructionYN: No ArchitecturalStyle: Victorian/Federal

**Heating:** Forced Air **Basement:** Full

Exterior material: Aluminum/Steel,Deck Parking: Detached