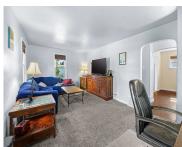

**Room Sizes** 

AttachedGarageYN: No

PoolPrivateYN: No

Above Grade Finished Area, sq ft: 1232

**Inclusions:** Stove, refrigerator, microwave, dishwasher

| Room type          | Dimensions | Level |
|--------------------|------------|-------|
| Bedroom 1          | 13x11      | Upper |
| Bedroom 2          | 10x12      | Upper |
| Bedroom 3          | 8x10       | Upper |
| Formal Dining Room | 10x9       | Main  |
| Kitchen            | 12x10      | Main  |
| Living Room        | 12x21      | Main  |
| Bedroom 1          | 13x11      | Upper |
| Bedroom 2          | 10x12      | Upper |
| Bedroom 3          | 8x10       | Upper |
| Formal Dining Room | 10x9       | Main  |
| Kitchen            | 12x10      | Main  |
| Living Room        | 12x21      | Main  |