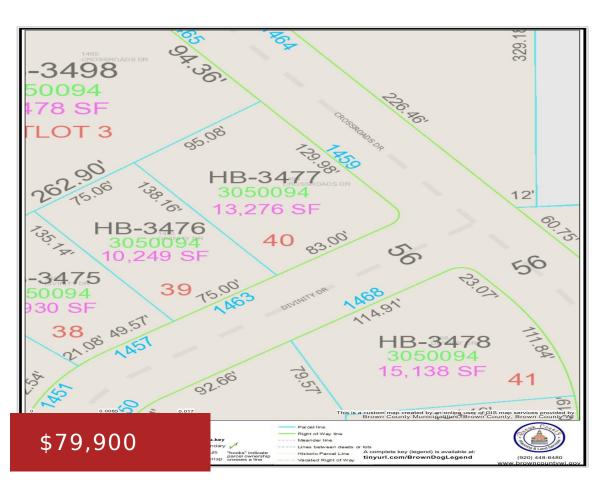

#### 1459 CROSSROADS DRIVE, DE PERE, WI, 54115

https://www.adashunjones.com

1459 CROSSROADS Drive, DE PERE, WI, 54115

Located in Gateway Estates...A brand new 58 lot residential subdivision in Hobart in the W. De Pere school district. Restrictive covenants apply. All homes must be started within 4 months from the time of closing. Not builder exclusive.