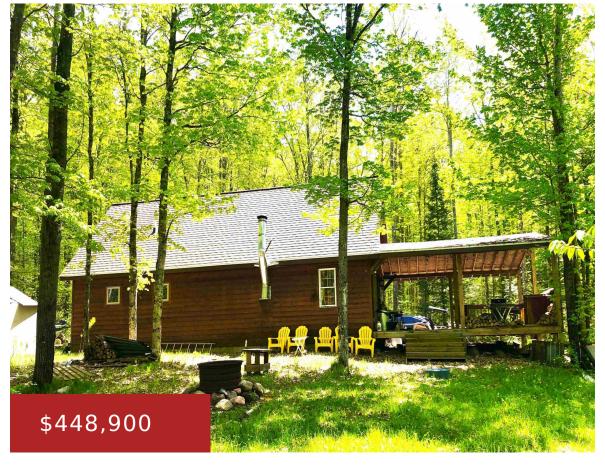

#### 1458 WOODLAWN ROAD, PICKEREL, WI, 54465

https://www.adashunjones.com

1458 WOODLAWN Road, PICKEREL, WI, 54465

The Lily River winds its way through 35 plus acres of exceptional hunting land. A cozy partially furnished 2-bedroom, 1-full bath cabin is equipped with 6′ X 6′ walls, wood heat, a 3-1/2 foot poured crawl space and a loft offering additional room. This tranquil property allows for UTV and snowmobile access, directly from the...

- 2 beds
- 1 bath
- Residential
- Residential, Single Family Residence
- Active
- 800 sq ft

**Shelly**Action Real Estate, LLC