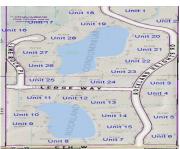

# 1458 ROCKLAND HEIGHTS ROAD, DE PERE, WI, 54115-8718

https://www.adashunjones.com

1458 ROCKLAND HEIGHTS Road, DE PERE, WI, 54115-8718

Located in pastoral Rockland - 10 mins. from De Pere. Rockland Heights offers

on one of two maintained ponds, w/ others offering scenic views or wooded

backdrops. Many are suitable for exposed lower levels. Rockland Heights is a

exclusive 2+ acre homesites within a 78-acre setting. Most lots provide frontage