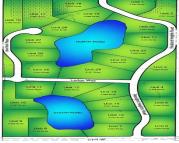

# 1458 ROCKLAND HEIGHTS ROAD, DE PERE, WI, 54115-8718

https://www.adashunjones.com

1458 ROCKLAND HEIGHTS Road, DE PERE, WI, 54115-8718

Located in pastoral Rockland - 10 mins. from De Pere. Rockland Heights offers

on one of two maintained ponds, w/ others offering scenic views or wooded

backdrops. Many are suitable for exposed lower levels. Rockland Heights is a

exclusive 2+ acre homesites within a 78-acre setting. Most lots provide frontage