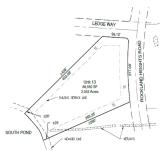

# 1458 ROCKLAND HEIGHTS ROAD, DE PERE, WI, 54115-8718

https://www.adashunjones.com

1458 ROCKLAND HEIGHTS Road, DE PERE, WI, 54115-8718

Located in pastoral Rockland - 10 mins. from De Pere. Rockland Heights offers

on one of two maintained ponds, w/ others offering scenic views or wooded

backdrops. Many are suitable for exposed lower levels. Rockland Heights is a

exclusive 2+ acre homesites within a 78-acre setting. Most lots provide frontage