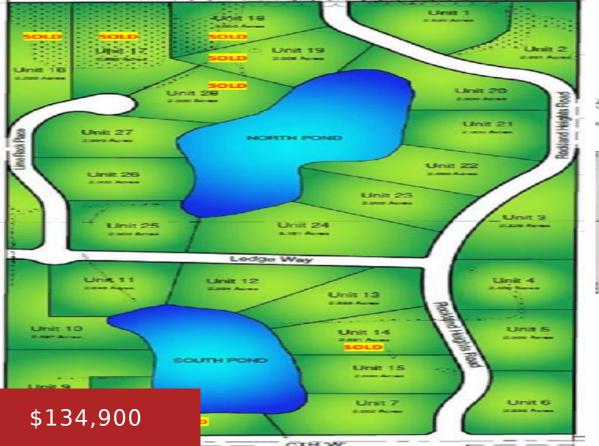

## 1458 ROCKLAND HEIGHTS ROAD 13, DE PERE, WI, 54115-8718

https://www.adashunjones.com

1458 ROCKLAND HEIGHTS Road 13, De Pere, WI, 54115-8718

LEDGE WA

Located in pastoral Rockland, WI, 10 mins from De Pere. 28 exclusive, 2+ acre, homesites within a 78-acre site. Most homesites provide pond frontage on 2 separate maintained ponds. Additional sites provide scenic views, or rear wooded settings. Many sites suitable for exposed lower-levels. Set within a land condo. assoc.; homeowners are safeguarded by covenants,...