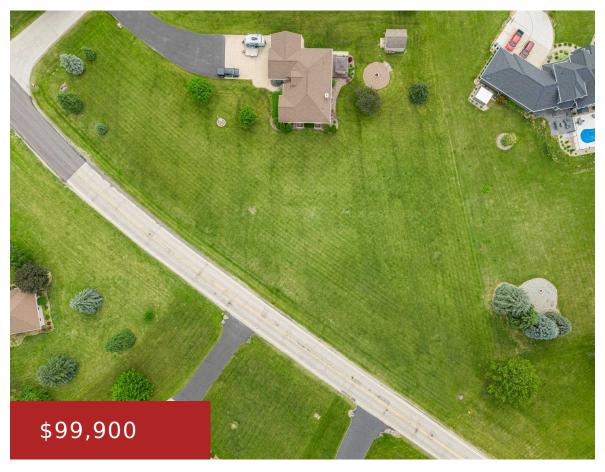

## **1457 SAND ACRES DRIVE, DE PERE, WI, 54115-0000**

https://www.adashunjones.com

1457 SAND ACRES Drive, DE PERE, WI, 54115-0000

Beautiful .831-acre lot in the Town of Lawrence and great West De Pere School District! Not Builder-Exclusive, no restrictive covenants. Sewer and water available. Come see what this great lot has to offer!!