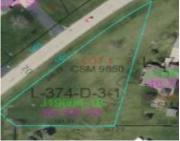

## **1457 SAND ACRES DRIVE, DE PERE, WI, 54115-0000**

https://www.adashunjones.com

1457 SAND ACRES Drive, DE PERE, WI, 54115-0000

Beautiful .831-acre lot in the Town of Lawrence and great West De Pere School District! Not Builder-Exclusive, no restrictive covenants. Sewer and water available. Come see what this great lot has to offer!!