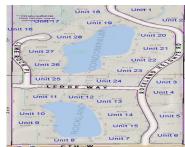

# 1457 ROCKLAND HEIGHTS ROAD, DE PERE, WI, 54115-8718

https://www.adashunjones.com

1457 ROCKLAND HEIGHTS Road, DE PERE, WI, 54115-8718

Located in pastoral Rockland - 10 mins. from De Pere. Rockland Heights offers

on one of two maintained ponds, w/ others offering scenic views or wooded

backdrops. Many are suitable for exposed lower levels. Rockland Heights is a

exclusive 2+ acre homesites within a 78-acre setting. Most lots provide frontage