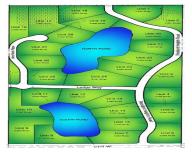

# 1457 ROCKLAND HEIGHTS ROAD, DE PERE, WI, 54115-8718

https://www.adashunjones.com

1457 ROCKLAND HEIGHTS Road, DE PERE, WI, 54115-8718

Located in pastoral Rockland - 10 mins. from De Pere. Rockland Heights offers

on one of two maintained ponds, w/ others offering scenic views or wooded

backdrops. Many are suitable for exposed lower levels. Rockland Heights is a

exclusive 2+ acre homesites within a 78-acre setting. Most lots provide frontage