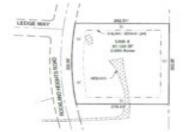

# 1457 ROCKLAND HEIGHTS ROAD 4, DE PERE, WI, 54115-8718

https://www.adashunjones.com

COST 18

SCHOOL SCHOOL

1457 ROCKLAND HEIGHTS Road 4, De Pere, WI, 54115-8718

Located in pastoral Rockland, WI, 10 mins from De Pere. 28 exclusive, 2+ acre, homesites within a 78-acre site. Most homesites provide pond frontage on 2 separate maintained ponds. Additional sites provide scenic views, or rear wooded settings. Many sites suitable for exposed lower-levels. Set within a land condo. assoc.; homeowners are safeguarded by covenants,...