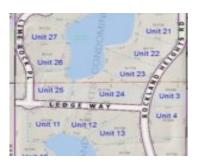

# 1457 ROCKLAND HEIGHTS ROAD 4, DE PERE, WI, 54115-8718

https://www.adashunjones.com

COST 18

SCHOOL SCHOOL

1457 ROCKLAND HEIGHTS Road 4, De Pere, WI, 54115-8718

Located in pastoral Rockland, WI, 10 mins from De Pere. 28 exclusive, 2+ acre, homesites within a 78-acre site. Most homesites provide pond frontage on 2 separate maintained ponds. Additional sites provide scenic views, or rear wooded settings. Many sites suitable for exposed lower-levels. Set within a land condo. assoc.; homeowners are safeguarded by covenants,...