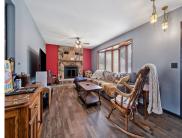

## **Room Sizes**

| Room type            | Dimensions | Level |
|----------------------|------------|-------|
| Bedroom 1            | 21x12      | Main  |
| Bedroom 2            | 12x10      | Main  |
| Bedroom 3            | 12x10      | Main  |
| Formal Dining Room   | 13x11      | Main  |
| Kitchen              | 9x9        | Main  |
| Living Or Great Room | 22x12      | Main  |
| Dining Room          | 13x11      | Main  |
| Other Room           | 22x11      | Lower |
| Other Room 2         | 22x14      | Lower |