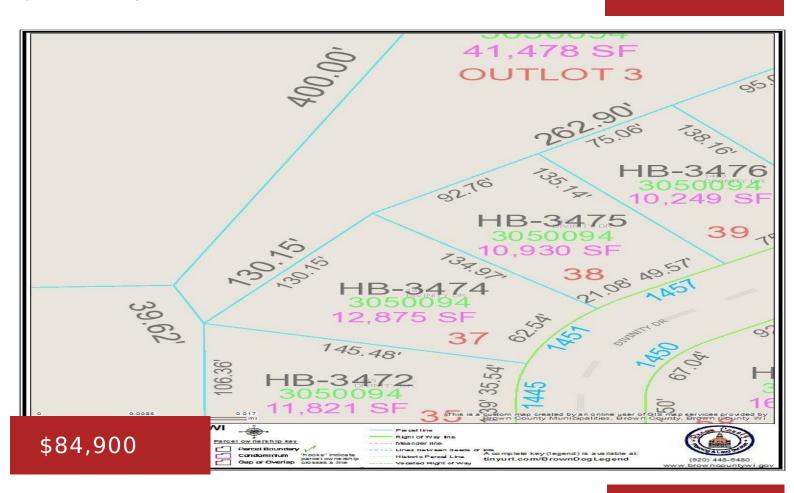

## 1457 DIVINITY DRIVE, DE PERE, WI, 54115

https://www.adashunjones.com

Located in Gateway Estates...A brand new 58 lot residential subdivision in Hobart in the W. De Pere school district. Restrictive covenants apply. All homes must be started within 4 months from the time of closing. Not builder exclusive. Lot 38