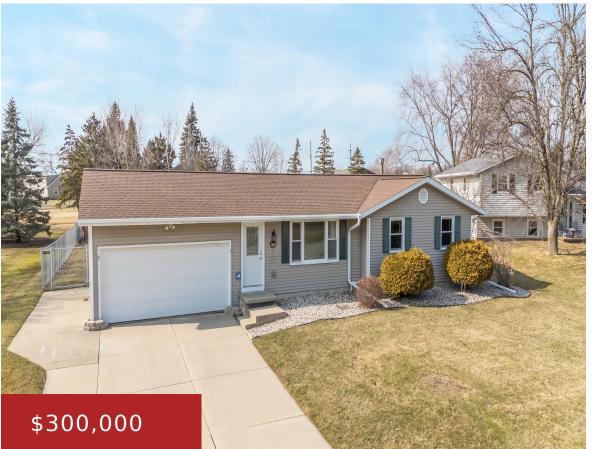

### 1456 CIRCLE DRIVE, MENASHA, WI, 54952

https://www.adashunjones.com

Beautiful ranch home on a generous sized lot. Fenced in part of the back yard is significantly smaller than the whole lot. Well maintained and nicely updated, this home has a lot to offer. 3 bedrooms and 2 full bathrooms with tiled showers, newer furnace and new water heater. All appliances included this home is...

#### Wanda

Expert Real Estate Partners, LLC

- 3 beds
- 2 baths
- Residential
- Residential
- Active
- 1636 sq ft

**Features** 

GarageYN: No AttachedGarageYN: No

FireplaceYN: No PoolPrivateYN: No

**ExteriorFeatures:** Deck, Fenced Yard **Features:** Cable Available, Hi-Speed Internet

## **Building Details**

NewConstructionYN: No ArchitecturalStyle: Ranch

**Heating:** Central A/C, Forced Air **Basement:** Finished Pre-2020, Full, Partial Fin.

Non-contig

Exterior material: Deck, Fenced Yard, Vinyl Parking: Attached