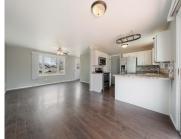

### **Room Sizes**

| Room type            | Dimensions | Level |
|----------------------|------------|-------|
| Bedroom 1            | 13x11      | Main  |
| Bedroom 2            | 10x8       | Main  |
| Bedroom 3            | 9x9        | Main  |
| Kitchen              | 10×10      | Main  |
| Living Or Great Room | 16x13      | Main  |
| Dining Room          | 11x10      | Main  |
| Other Room           | 24x10      | Lower |
| Other Room 2         | 17x10      | Lower |