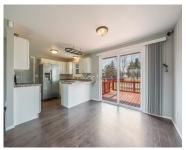

### **Room Sizes**

| Room type            | Dimensions | Level |
|----------------------|------------|-------|
| Bedroom 1            | 13x11      | Main  |
| Bedroom 2            | 10x8       | Main  |
| Bedroom 3            | 9x9        | Main  |
| Kitchen              | 10×10      | Main  |
| Living Or Great Room | 16x13      | Main  |
| Dining Room          | 11x10      | Main  |
| Other Room           | 24x10      | Lower |
| Other Room 2         | 17x10      | Lower |