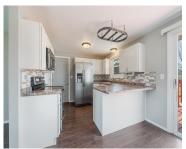

### **Room Sizes**

| Room type            | Dimensions | Level |
|----------------------|------------|-------|
| Bedroom 1            | 13x11      | Main  |
| Bedroom 2            | 10x8       | Main  |
| Bedroom 3            | 9x9        | Main  |
| Kitchen              | 10×10      | Main  |
| Living Or Great Room | 16x13      | Main  |
| Dining Room          | 11x10      | Main  |
| Other Room           | 24x10      | Lower |
| Other Room 2         | 17x10      | Lower |