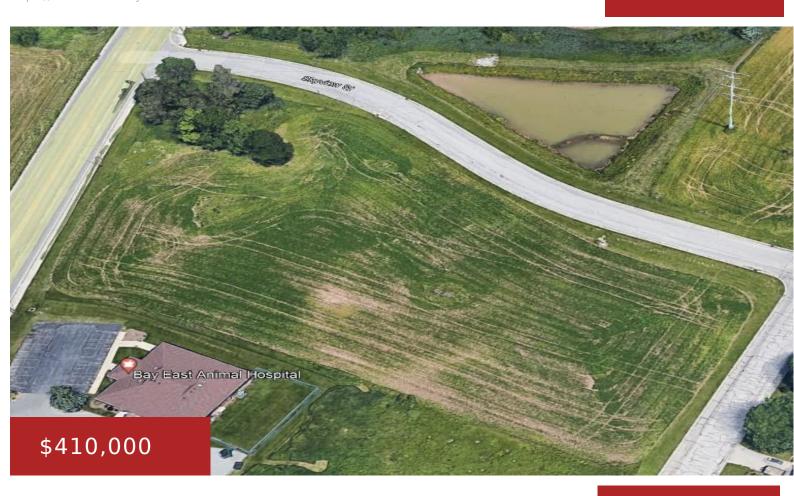

## 1451 LIME KILN ROAD, GREEN BAY, WI, 54311

https://www.adashunjones.com

Lime Kiln Rd is increasingly busy and is a major eastern corridor of Green Bay connecting I-172 with Verlin and Skyview Streets to the east and WI 141 and I-43 being the major north-south route. This 3.474 Acre parcel at the corner of Lime Kiln Road and Skyview Street is zoned Commercial and ready for...