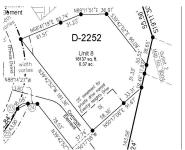

https://www.adashunjones.com

Eventyr Heights Lot 8 is tucked up in the serene Ledgeview Landscape. Walkout or exposed LL opportunity. North view overlooks Ledgeview, the city lights & All the Way to the G of Lambeau. South View provides a wooded Haven complete with wildlife. Best of Both Rolled into one remarkable Lot. Privacy & a View. Residents...