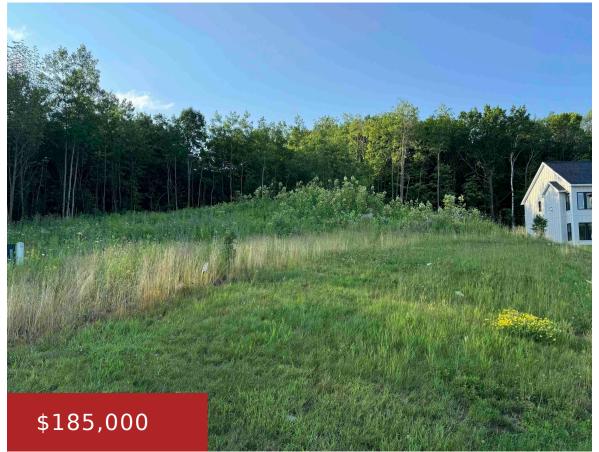

https://www.adashunjones.com

Eventyr Heights Lot 8 is tucked up in the serene Ledgeview Landscape. Walkout or exposed LL opportunity. North view overlooks Ledgeview, the city lights & All the Way to the G of Lambeau. South View provides a wooded Haven complete with wildlife. Best of Both Rolled into one remarkable Lot. Privacy & a View. Residents...