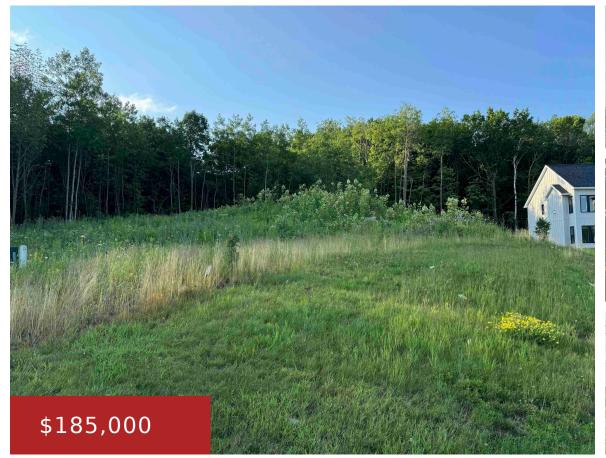

## 1451 EVENTYR HEIGHTS DRIVE, DE PERE, WI, 54115

https://www.adashunjones.com

Eventyr Heights Lot 8 is tucked up in the serene Ledgeview Landscape. Walkout or Exposed LL opportunity. North view overlooks Ledgeview, the city lights & All the Way to the G of Lambeau. South View provides a wooded Haven complete with wildlife. Best of Both rolled into one remarkable Lot. Privacy & a View. Residents...