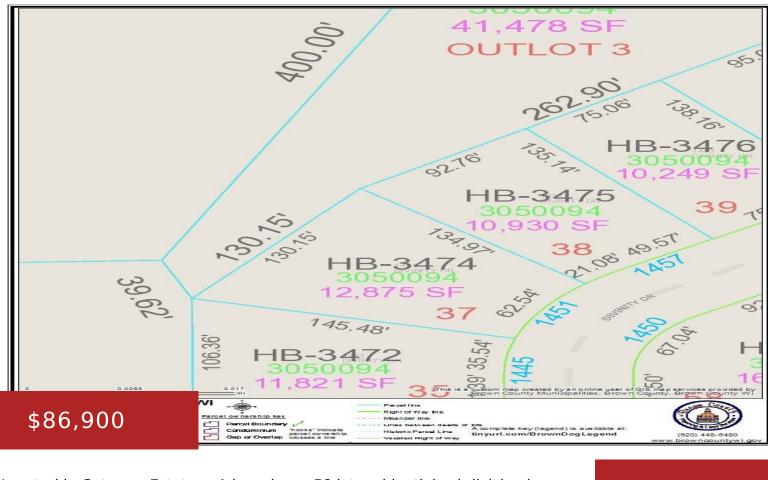

#### **1451 DIVINITY DRIVE, DE PERE, WI, 54115**

https://www.adashunjones.com

1451 DIVINITY Drive, DE PERE, WI, 54115

Located in Gateway Estates...A brand new 58 lot residential subdivision in Hobart in the W. De Pere school district. Restrictive covenants apply. All homes must be started within 4 months from the time of closing. Not builder exclusive. Lot 37