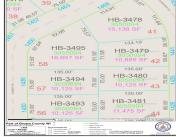

### 1450 DIVINITY DRIVE, DE PERE, WI, 54115

https://www.adashunjones.com

Located in Gateway Estates...A brand new 58 lot residential subdivision in Hobart in the W. De Pere school district. Restrictive covenants apply. All homes must be started within 4 months from the time of closing. Not builder exclusive. Lot 58.