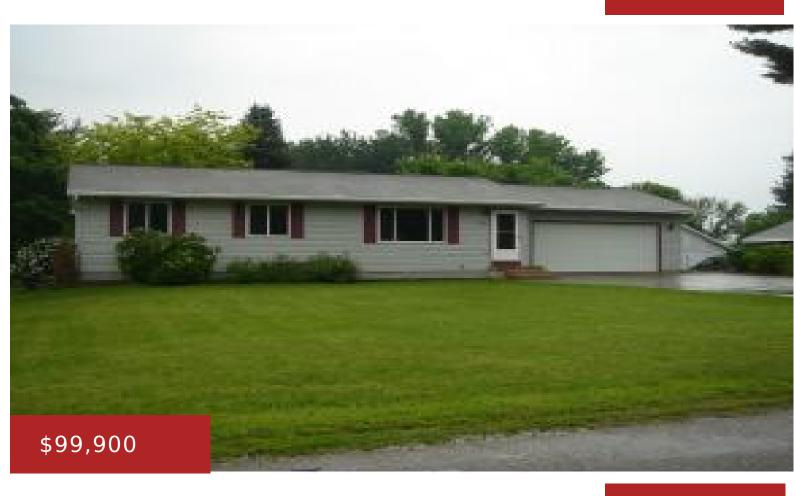

## **145 WALNUT ST, MANAWA, WI, 54949**

https://www.adashunjones.com

Lots of color throughout this 3 bedroom ranch home in Manawa. Home has vinyl siding and 2 stall attached garage.

- 3 beds
- 1 bath
- Residential
- Residential, Single Family Residence
- Closed
- 1144 sq ft