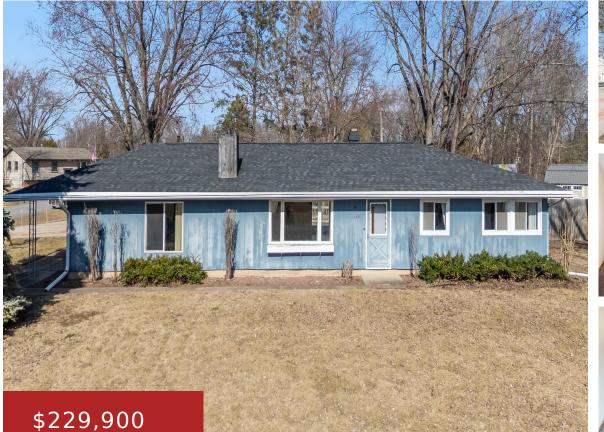

#### 1448 DEERWOOD Drive, NEENAH, WI, 54956

Welcome to this charming ranch-style home in the desirable town of Neenah. This property features three spacious bedrooms and one bathroom, making it great for those seeking tranquility on the outskirts of town, while still being within a five-minute drive of shopping, highways, and schools. The home boasts an inviting living room and 4seasons room...

- 3 beds
- 1 bath
- Residential
- Residential
- Active
- 1620 sq ft

## **Building Details**

| NewConstructionYN: No                                     | ArchitecturalStyle: Ranch |
|-----------------------------------------------------------|---------------------------|
| Heating: Wall Unit(s)                                     | Basement: None            |
| Exterior material: Deck,Fenced Yard,Wood/Wood Shake/Cedar | Parking: Attached         |