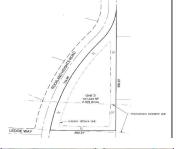

# 1445 ROCKLAND HEIGHTS ROAD, DE PERE, WI, 54115-8718

https://www.adashunjones.com

1445 ROCKLAND HEIGHTS Road, DE PERE, WI, 54115-8718

- Located in pastoral Rockland 10 mins. from De Pere. Rockland Heights offers exclusive 2+ acre homesites within a 78-acre setting. Most lots provide frontage on one of two maintained ponds, w/ others offering scenic views or wooded backdrops. Many are suitable for exposed lower levels. Rockland Heights is a 'land' condo. assoc. -to manage...
- Land
- Residential, Vacant Land/Acreage
- Active