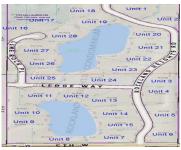

# 1445 ROCKLAND HEIGHTS ROAD, DE PERE, WI, 54115-8718

https://www.adashunjones.com

1445 ROCKLAND HEIGHTS Road, DE PERE, WI, 54115-8718

- Located in pastoral Rockland 10 mins. from De Pere. Rockland Heights offers exclusive 2+ acre homesites within a 78-acre setting. Most lots provide frontage on one of two maintained ponds, w/ others offering scenic views or wooded backdrops. Many are suitable for exposed lower levels. Rockland Heights is a 'land' condo. assoc. -to manage...
- Land
- Residential, Vacant Land/Acreage
- Active