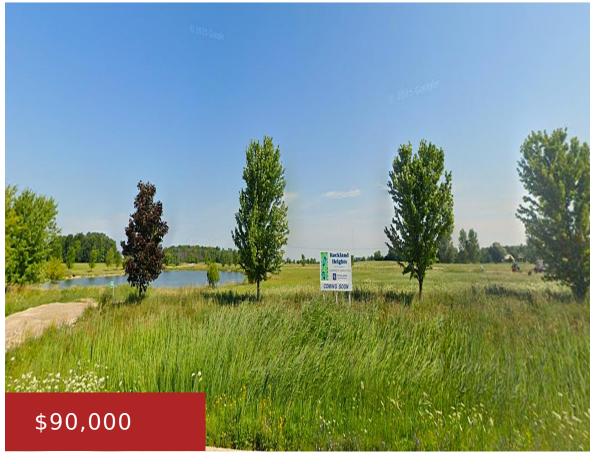

# 1445 ROCKLAND HEIGHTS ROAD, DE PERE, WI, 54115-8718

https://www.adashunjones.com

1445 ROCKLAND HEIGHTS Road, DE PERE, WI, 54115-8718

- Located in pastoral Rockland 10 mins. from De Pere. Rockland Heights offers exclusive 2+ acre homesites within a 78-acre setting. Most lots provide frontage on one of two maintained ponds, w/ others offering scenic views or wooded backdrops. Many are suitable for exposed lower levels. Rockland Heights is a 'land' condo. assoc. -to manage...
- Land
- Residential, Vacant Land/Acreage
- Active