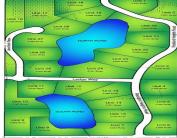

# 1445 ROCKLAND HEIGHTS ROAD, DE PERE, WI, 54115-8718

https://www.adashunjones.com

1445 ROCKLAND HEIGHTS Road, DE PERE, WI, 54115-8718

- Located in pastoral Rockland 10 mins. from De Pere. Rockland Heights offers exclusive 2+ acre homesites within a 78-acre setting. Most lots provide frontage on one of two maintained ponds, w/ others offering scenic views or wooded backdrops. Many are suitable for exposed lower levels. Rockland Heights is a 'land' condo. assoc. -to manage...
- Land
- Residential, Vacant Land/Acreage
- Active