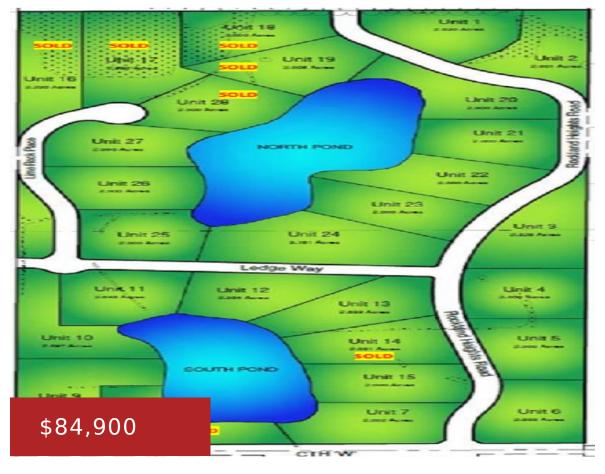

## 1445 ROCKLAND HEIGHTS ROAD 3, DE PERE, WI, 54115-8718

https://www.adashunjones.com

1445 ROCKLAND HEIGHTS Road 3, De Pere, WI, 54115-8718

Located in pastoral Rockland, WI, 10 mins from De Pere. 28 exclusive, 2+ acre, homesites within a 78-acre site. Most homesites provide pond frontage on 2 separate maintained ponds. Additional sites provide scenic views, or rear wooded settings. Many sites suitable for exposed lower-levels. Set within a land condo. assoc.; homeowners are safeguarded by covenants,...