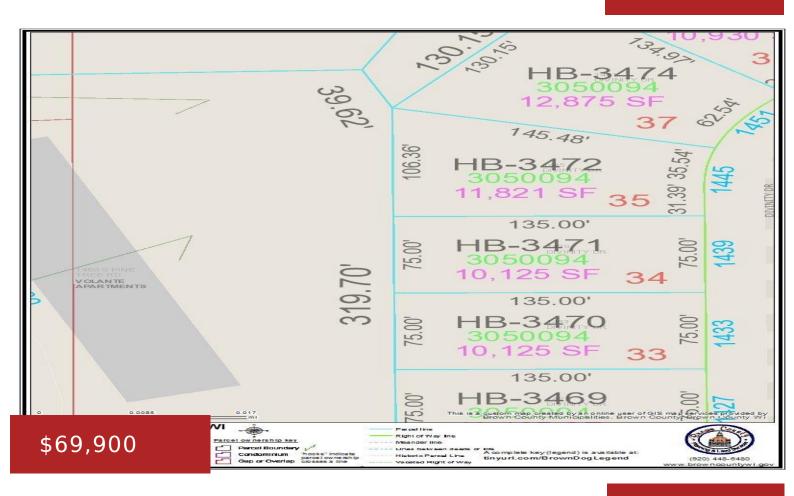

### 1445 DIVINITY DRIVE, DE PERE, WI, 54115

https://www.adashunjones.com

Located in Gateway Estates...A brand new 58 lot residential subdivision in Hobart in the W. De Pere school district. Restrictive covenants apply. All homes must be started within 4 months from the time of closing. Not builder exclusive. Lot 35