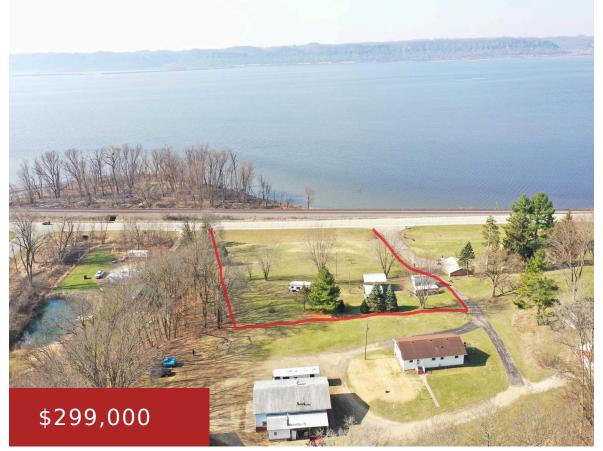

## 14435 FIXIT LANE, FERRYVILLE, WI, 54628

https://www.adashunjones.com

Discover your own slice of paradise with this idyllic 1.88-acre property, perfectly situated to offer exceptional views of the Mississippi River. This charming retreat includes a private well, a 2-bedroom conventional septic system, and a 31´ Salem Cruise Lite RV Camper, all connected to on-site 100 AMP service, water, septic, and electric. Additional features include...