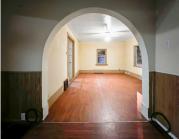

## **Room Sizes**

| Room type            | Dimensions | Level |
|----------------------|------------|-------|
| Bedroom 1            | 10x12      | Main  |
| Bedroom 2            | 8x11       | Main  |
| Formal Dining Room   | 12x13      | Main  |
| Kitchen              | 14x13      | Main  |
| Living Or Great Room | 12x15      | Main  |