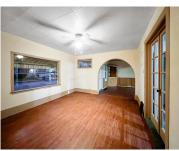

## **Room Sizes**

| Room type            | Dimensions | Level |
|----------------------|------------|-------|
| Bedroom 1            | 10x12      | Main  |
| Bedroom 2            | 8x11       | Main  |
| Formal Dining Room   | 12x13      | Main  |
| Kitchen              | 14x13      | Main  |
| Living Or Great Room | 12x15      | Main  |