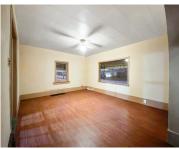

## **Room Sizes**

| Room type            | Dimensions | Level |
|----------------------|------------|-------|
| Bedroom 1            | 10x12      | Main  |
| Bedroom 2            | 8x11       | Main  |
| Formal Dining Room   | 12x13      | Main  |
| Kitchen              | 14x13      | Main  |
| Living Or Great Room | 12x15      | Main  |