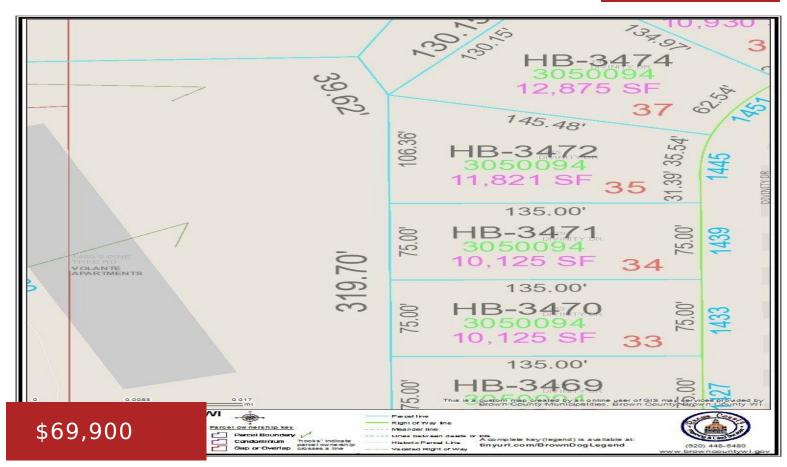

## **1439 DIVINITY DRIVE, DE PERE, WI, 54115**

https://www.adashunjones.com

1439 DIVINITY Drive, DE PERE, WI, 54115

Located in Gateway Estates...A brand new 58 lot residential subdivision in Hobart in the W. De Pere school district. Restrictive covenants apply. All homes must be started within 4 months from the time of closing. Not builder exclusive. Lot 34