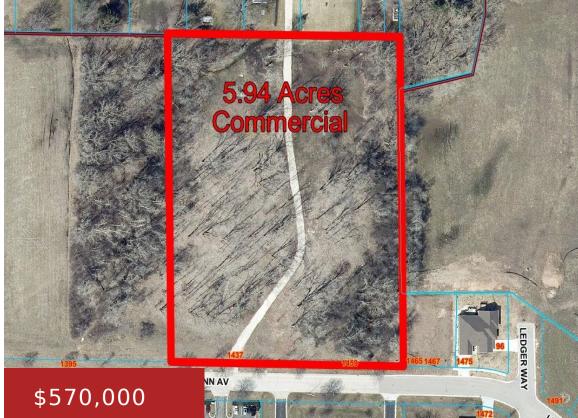

#### 1437 LYNN AVENUE, FOND DU LAC, WI, 54935

https://www.adashunjones.com

5.94 Acres Commercia LEDGER WAY NN AV \$570,000 . 6 6

This 5.94 Acre Parcel in the growing East Side of the City of Fond du Lac provides a Prime Development Opportunity for the many uses allowed in the Office Zoning category. This is an excellent setting for Multi-Family Housing, a Medical Clinic, Financial Institution, or any other Professional Use. It is in close proximity to...