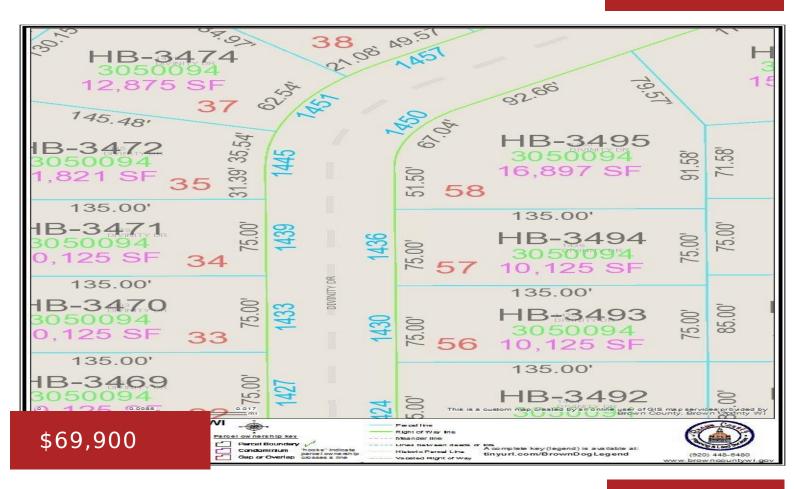

## **1436 DIVINITY DRIVE, DE PERE, WI, 54115**

https://www.adashunjones.com

1436 DIVINITY Drive, DE PERE, WI, 54115

Located in Gateway Estates...A brand new 58 lot residential subdivision in Hobart in the W. De Pere school district. Restrictive covenants apply. All homes must be started within 4 months from the time of closing. Not builder exclusive. Lot 57 Land
Residential, Vacant Land/Acreage
Active