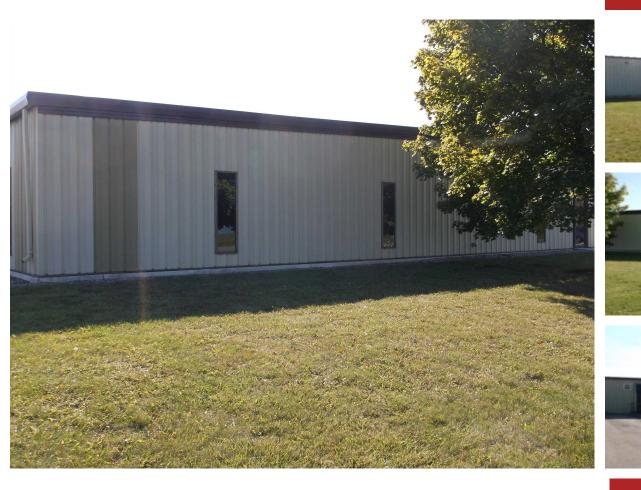

#### 1434 PROGRESS LANE, OMRO, WI, 54963-1569

https://www.adashunjones.com

1434 PROGRESS Lane, Omro, WI, 54963-1569

For lease at \$139,500/annual, net. 31,400 Sf warehouse/industrial facility in Omro Industrial Park. Ceiling ranges from 14 ft to 22 ft high. Building fully air conditioned; office has 3750 SF; but, could be converted. 2 semi docks, 2 overhead doors. 1200 amps-3 phase, 120/208 volts. Great condition. 2.3 acres. Room to expand if wanted. 50+...