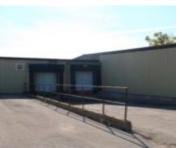

### 1434 PROGRESS LANE, OMRO, WI, 54963-1569

https://www.adashunjones.com

1434 PROGRESS Lane, Omro, WI, 54963-1569

31,400 Sf warehouse/industrial facility in Omro Industrial Park. Ceiling ranges from 14 ft to 22 ft high. Building fully air conditioned; office has 3750 SF; but, could be converted. 2 semi docks, 2 overhead doors. 1200 amps-3 phase, 120/208 volts. Great condition. 2.3 acres. Room to expand if wanted. 50+paved parking spaces. Just off...

## **Building Details**

NewConstructionYN: No ParkingTotal: 70

**Heating:** Central A/C **Basement:** None

**Exterior material:** Aluminum/Steel **Parking:** Paved