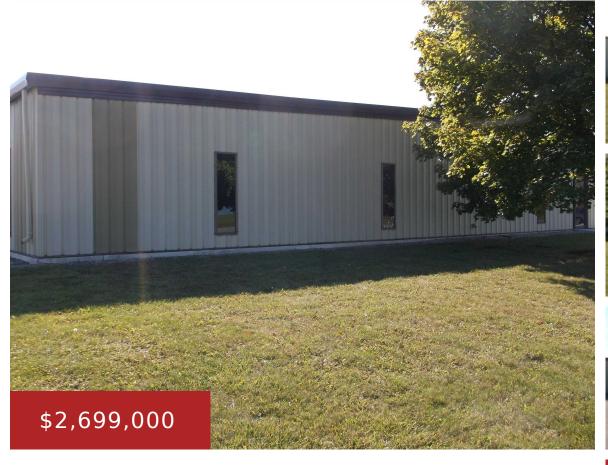

### 1434 PROGRESS LANE, OMRO, WI, 54963-1569

https://www.adashunjones.com

1434 PROGRESS Lane, Omro, WI, 54963-1569

31,400 Sf warehouse/industrial facility in Omro Industrial Park. Ceiling ranges from 14 ft to 22 ft high. Building fully air conditioned; office has 3750 SF; but, could be converted. 2 semi docks, 2 overhead doors. 1200 amps-3 phase, 120/208 volts. Great condition. 2.3 acres. Room to expand if wanted. 50+paved parking spaces. Just off...

## **Building Details**

NewConstructionYN: No ParkingTotal: 70

**Heating:** Central A/C **Basement:** None

**Exterior material:** Aluminum/Steel **Parking:** Paved