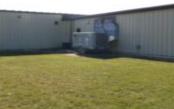

### 1434 PROGRESS LANE, OMRO, WI, 54963-1569

https://www.adashunjones.com

1434 PROGRESS Lane, Omro, WI, 54963-1569

31,400 Sf warehouse/industrial facility in Omro Industrial Park. Ceiling ranges from 14 ft to 22 ft high. Building fully air conditioned; office has 3750 SF; but, could be converted. 2 semi docks, 2 overhead doors. 1200 amps-3 phase, 120/208 volts. Great condition. 2.3 acres. Room to expand if wanted. 50+paved parking spaces. Just off...

## **Building Details**

NewConstructionYN: No ParkingTotal: 70

**Heating:** Central A/C **Basement:** None

**Exterior material:** Aluminum/Steel **Parking:** Paved