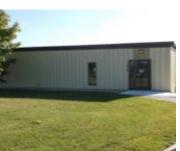

### 1434 PROGRESS LANE, OMRO, WI, 54963-1569

https://www.adashunjones.com

1434 PROGRESS Lane, Omro, WI, 54963-1569

31,400 Sf warehouse/industrial facility in Omro Industrial Park. Ceiling ranges from 14 ft to 22 ft high. Building fully air conditioned; office has 3750 SF; but, could be converted. 2 semi docks, 2 overhead doors. 1200 amps-3 phase, 120/208 volts. Great condition. 2.3 acres. Room to expand if wanted. 50+paved parking spaces. Just off...

## **Building Details**

NewConstructionYN: No ParkingTotal: 70

**Heating:** Central A/C **Basement:** None

**Exterior material:** Aluminum/Steel **Parking:** Paved