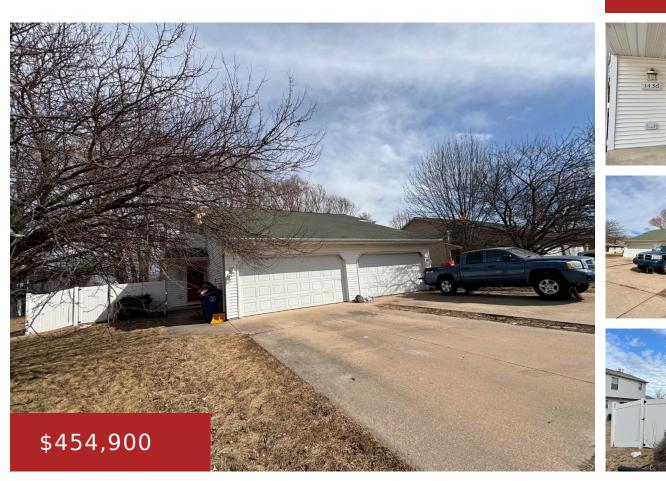

### **1434 GLENVIEW LANE, LITTLE CHUTE, WI, 54140**

https://www.adashunjones.com

#### 1434 GLENVIEW Lane, LITTLE CHUTE, WI, 54140

This property has it all, excellent rental history. 1436 has a lease through August 1, 2026 and 1434 will be vacating on May 5, 2025. All appliances included. Both sides feature 2 bedrooms, 1.5 baths, Gas FP, 2 car garages and huge private fenced in yards. Close to the freeway.1436 rent is \$1,800/mo.