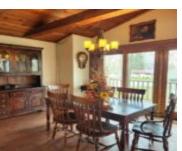

# 143 WILLIS COURT, NORTH FOND DU LAC, WI, 54937-1054

https://www.adashunjones.com

143 WILLIS Court, NORTH FOND DU LAC, WI, 54937-1054

A Rustic Beauty! Vaulted ceilings with open beams, wrap around deck that leads to MBR, gorgeous kitchen with the same charm (along with newer appliances and a snack island), 3 bdrms with the master bdrm having access to bath, L-shaped rec room in the lower level with a kitchette area for "game day", attached 2...

#### **Room Sizes**

| Room type            | Dimensions | Level |
|----------------------|------------|-------|
| Bedroom 1            | 15x15      | Upper |
| Bedroom 2            | 12x9       | Upper |
| Bedroom 3            | 9x9        | Upper |
| Formal Dining Room   | 13x12      | Upper |
| Kitchen              | 14x13      | Upper |
| Living Or Great Room | 21x14      | Upper |
| Other Room           | 21x10      | Lower |
| Other Room 2         | 16x12      | Lower |