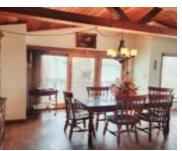

# 143 WILLIS COURT, NORTH FOND DU LAC, WI, 54937-1054

https://www.adashunjones.com

143 WILLIS Court, NORTH FOND DU LAC, WI, 54937-1054

A Rustic Beauty! Vaulted ceilings with open beams, wrap around deck that leads to MBR, gorgeous kitchen with the same charm (along with newer appliances and a snack island), 3 bdrms with the master bdrm having access to bath, L-shaped rec room in the lower level with a kitchette area for "game day", attached 2...

#### **Room Sizes**

| Room type            | Dimensions | Level |
|----------------------|------------|-------|
| Bedroom 1            | 15x15      | Upper |
| Bedroom 2            | 12x9       | Upper |
| Bedroom 3            | 9x9        | Upper |
| Formal Dining Room   | 13x12      | Upper |
| Kitchen              | 14x13      | Upper |
| Living Or Great Room | 21x14      | Upper |
| Other Room           | 21x10      | Lower |
| Other Room 2         | 16x12      | Lower |