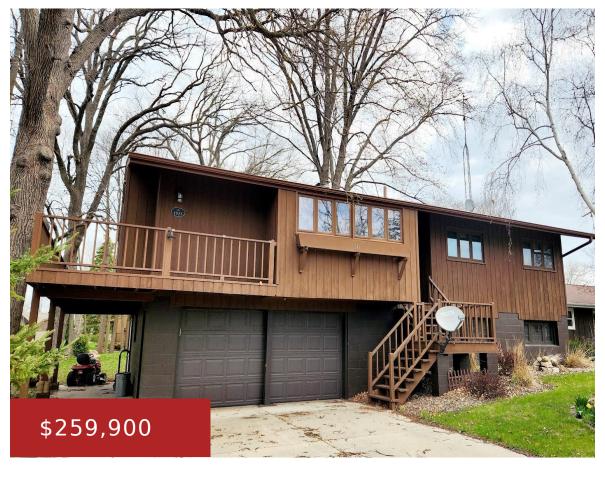

# 143 WILLIS COURT, NORTH FOND DU LAC, WI, 54937-1054

https://www.adashunjones.com

143 WILLIS Court, NORTH FOND DU LAC, WI, 54937-1054

A Rustic Beauty! Vaulted ceilings with open beams, wrap around deck that leads to MBR, gorgeous kitchen with the same charm (along with newer appliances and a snack island), 3 bdrms with the master bdrm having access to bath, L-shaped rec room in the lower level with a kitchette area for "game day", attached 2...

## **Building Details**

**NewConstructionYN:** No

**Heating:** Central A/C, Forced Air

**Exterior material:** Deck,Wood/Wood

Shake/Cedar

ArchitecturalStyle: Raised Ranch

**Basement:** Finished Non-contiguous, Full, Partial

Parking: Attached