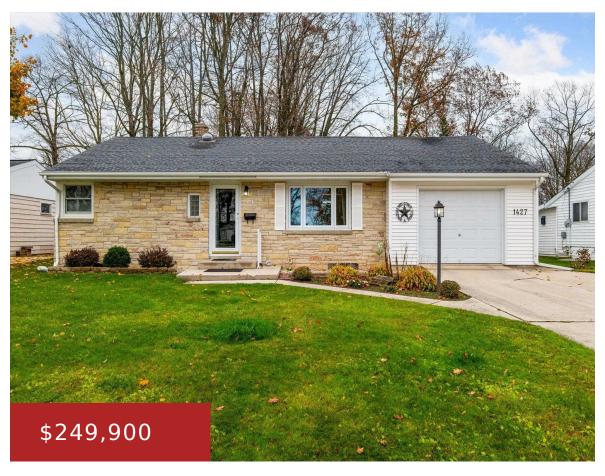

#### **1427 23RD STREET, MANITOWOC, WI, 54220**

https://www.adashunjones.com

1427 23RD Street, Manitowoc, WI, 54220

Welcome to move-in ready, offering a blend of comfort and functionality in Manitowoc. Enjoy bright and welcoming spaces that can be for entertaining or relaxing. 3 bedrooms, 1 full bath on the main level and one full bath on the lower lever with a shower, no tub. Watch movies or entertain in the finished lower...

- 3 beds
- 2 baths
- Residential
- Residential, Single Family Residence
- Closed
- 1637 sq ft

**Features** 

GarageYN: No AttachedGarageYN: No

FireplaceYN: No PoolPrivateYN: No

**ExteriorFeatures:** Fenced Yard **Features:** None

# **Building Details**

NewConstructionYN: No

**Heating:** Forced Air

**Exterior material:** Brick,Fenced Yard,Stone,Vinyl,Vinyl Siding

**ArchitecturalStyle:** Ranch

**Basement:** Full, Partial Fin. Contiguous, Partial Finished Pre2020, Partially Finished, Sump Pump