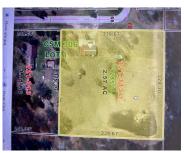

# 1422 GEORGE STREET, CRIVITZ, WI, 54114

https://www.adashunjones.com

1422 GEORGE Street, Crivitz, WI, 54114

Raised Ranch located on a beautiful 2.57 acre lot abutting a wooded quiet area in the village of Crivitz. Upper unit offers 2 bedrooms, open Living Room/Kitchen area, a large laundry room, and large deck. Lower is 1 BR 1 Bath with laundry room. Space Heating furnaces.