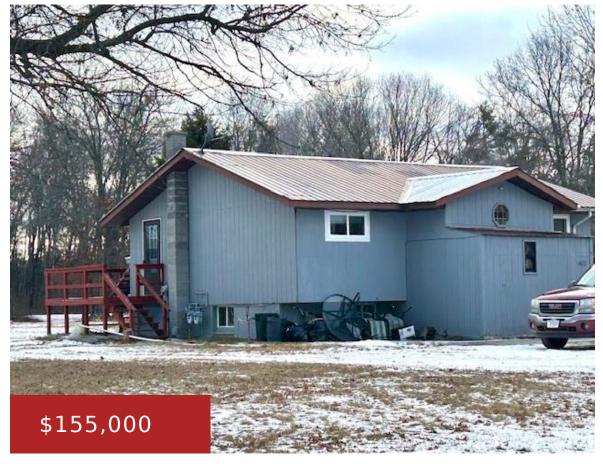

# 1422 GEORGE STREET, CRIVITZ, WI, 54114

https://www.adashunjones.com

1422 GEORGE Street, Crivitz, WI, 54114

Raised Ranch located on a beautiful 2.57 acre lot abutting a wooded quiet area in the village of Crivitz. Upper unit offers 2 bedrooms, open Living Room/Kitchen area, a large laundry room, and large deck. Lower is 1 BR 1 Bath with laundry room. Space Heating furnaces.

- Residential Income
- Duplex,Residential
- Active
- 1794 sq ft

#### **Elaine**

Venture Real Estate Co

**Features** 

GarageYN: No AttachedGarageYN: No

FireplaceYN: No PoolPrivateYN: No

**Above Grade Finished Area, sq ft: 930** Below Grade Finished Area, sq ft: 864

**Tax Amount:** 1692.77 **Inclusions:** 2 furnaces, 2 refrigerators, 2 ranges, 2

# **Building Details**

NewConstructionYN: No Heating: Other

Exterior material: Wood/Wood Shake/Cedar Parking: Outside