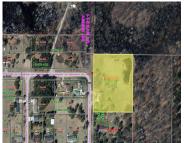

# 1422 GEORGE STREET, CRIVITZ, WI, 54114

https://www.adashunjones.com

1422 GEORGE Street, Crivitz, WI, 54114

Raised Ranch located on a beautiful 2.57 acre lot abutting a wooded quiet area in the village of Crivitz. Upper unit offers 2 bedrooms, open Living Room/Kitchen area, a large laundry room, and large deck. Lower is 1 BR 1 Bath with laundry room. Space Heating furnaces.