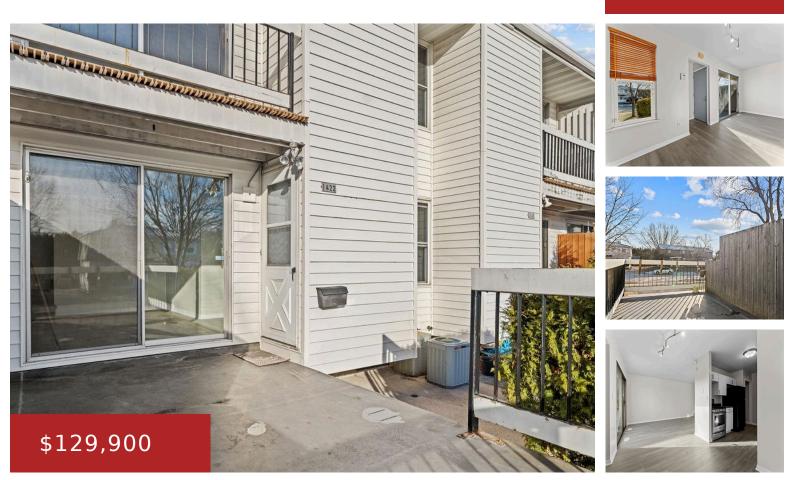

#### **1422 2ND AVENUE, OSHKOSH, WI, 54902**

https://www.adashunjones.com

1422 2ND Avenue, OSHKOSH, WI, 54902

This condo offers a carport that has an entrance to the unit. New flooring throughout. All that is left to do is move in.

#### Features

GarageYN: NoAttachedGarageYN: NoFireplaceYN: NoPoolPrivateYN: NoFeatures: NoneAbove Grade Finished Area, sq ft: 896Tax Amount: 1887

# **Building Details**

NewConstructionYN: No Exterior material: Aluminum/Steel,Vinyl Heating: Central A/C, Forced Air Parking: Carport