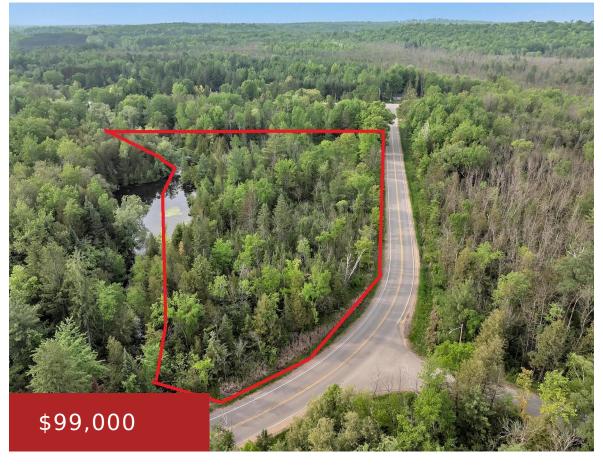

## **14218 COUNTY RD W, MOUNTAIN, WI, 54149**

https://www.adashunjones.com

14218 COUNTY RD W, MOUNTAIN, WI, 54149

2 parcels totaling 1.34 wooded acres with frontage on a spring Pond and town creek. Surrounded by many lakes providing an abundance of excellent fishing and watersport opportunities. Only 6 minutes to the nearest public boat landing on Chute Pond. Previous home and garage were removed from cleared area 5 years ago, new buried electric...