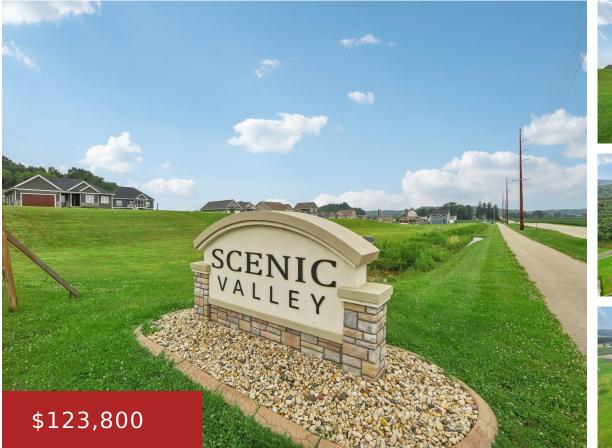

## **1421 RIDGETRAIL DRIVE, CROSS PLAINS, WI, 53528**

https://www.adashunjones.com

1421 Ridgetrail Drive, Cross Plains, WI, 53528

Discover scenic rural lots in the highly desirable Middleton Cross Plains School District. You have the freedom to bring your own builder and design a home that captures the stunning views in this tranquil and serene neighborhood. Conveniently located near the Ice Age Trail, Black Earth Creek, Salmo Pond, and a variety of hiking and...