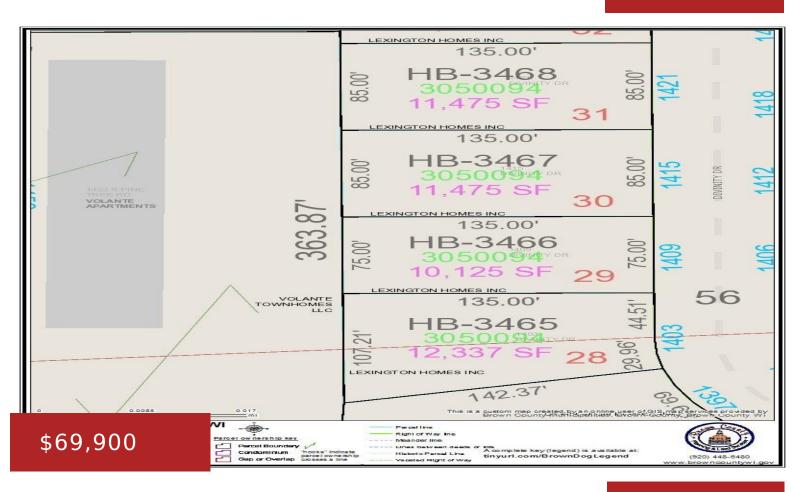

# 1421 DIVINITY DRIVE, DE PERE, WI, 54115

https://www.adashunjones.com

Located in Gateway Estates...A brand new 58 lot residential subdivision in Hobart in the W. De Pere school district. Restrictive covenants apply. All homes must be started within 4 months from the time of closing. Not builder exclusive. Lot 31