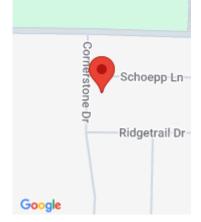

#### 1420 SCHOEPP LANE, CROSS PLAINS, WI, 53528

https://www.adashunjones.com

1420 Schoepp Lane, Cross Plains, WI, 53528

Discover scenic rural lots in the highly desirable Middleton Cross Plains School

District. You have the freedom to bring your own builder and design a home that captures the stunning views in this tranquil and serene neighborhood. Conveniently located near the Ice Age Trail, Black Earth Creek, Salmo Pond,