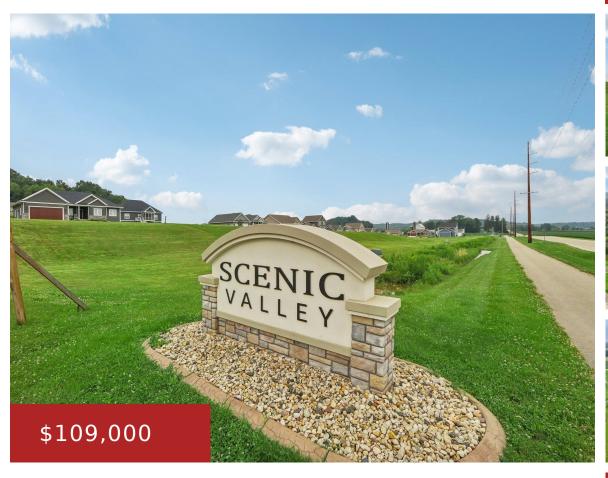

#### 1419 SCHOEPP LANE, CROSS PLAINS, WI, 53528

https://www.adashunjones.com

1419 Schoepp Lane, Cross Plains, WI, 53528

Discover scenic rural lots in the highly desirable Middleton Cross Plains School

District. You have the freedom to bring your own builder and design a home that captures the stunning views in this tranquil and serene neighborhood. Conveniently located near the Ice Age Trail, Black Earth Creek, Salmo Pond,