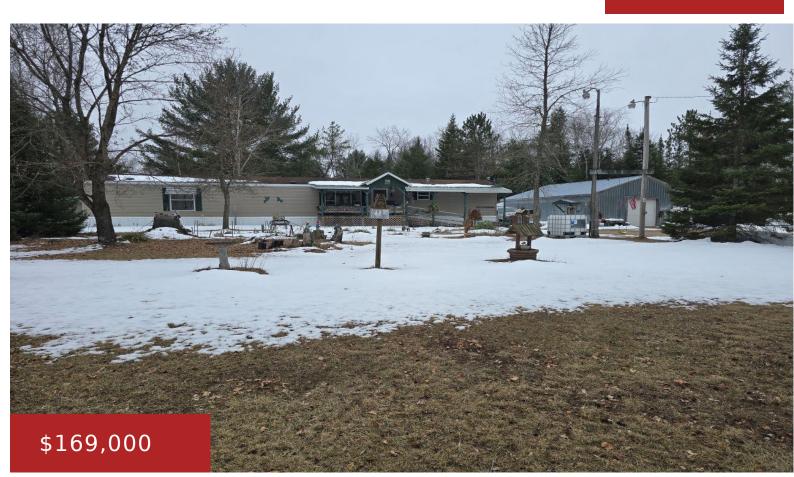

#### 14183 DORAN ROAD, MOUNTAIN, WI, 54149-9600

https://www.adashunjones.com

14183 DORAN Road, MOUNTAIN, WI, 54149-9600

3 bedroom, 2 bath year round mobile home set on 3.12 partially wooded acres. Large kitchen with island, dining area with patio door leading to the finished Sun Room finished in Pine Boards and a Hot Tub. Vaulted ceilings, split bedroom design. Primary bedroom with bath/shower. Detached 32 X 32 garage with a 10 X...